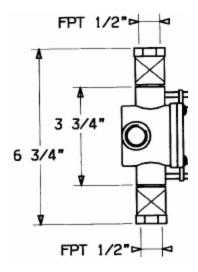

## **KWC PRESSURE BALANCE**

Model number: K.38.P4.05.931.23

1/2", 4-port rough-in for shower and tub with diverter tub spout

Available in: [931] Raw brass

## Features:

- High capacity control cartridge with integrated diaphragm pressure balance technology
- Single plane-control movement (cycle valve without volume control)
- Integrated by-pass, twin ell not required

Tel.: 678 334 2121 Fax: 678 334 2128

- Integrated shut-off valves and backflow prevention
- Installation depth: 2¾" 4¼"
- Flow rate: 7 gpm @ 60 psi
- Reversible cartridge for back-to-back installation

Trim sold separately